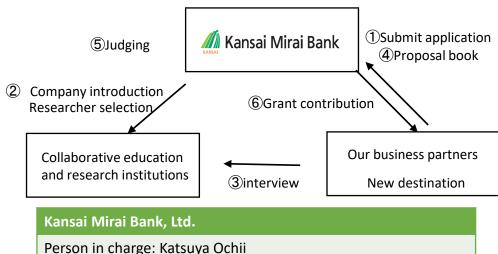

## ■ Common research grant business

- A new enterprise of an enterprise is being supported with cooperation with a research institute in Kansai prefecture 12.
- We contribute a grant to joint research with the research institute where I cooperate, contribute to new technical development of an enterprise and are contributing to new market creation.
- We're helping you technological search and agreement be advanced through the year and an idea of an enterprise be achieved.